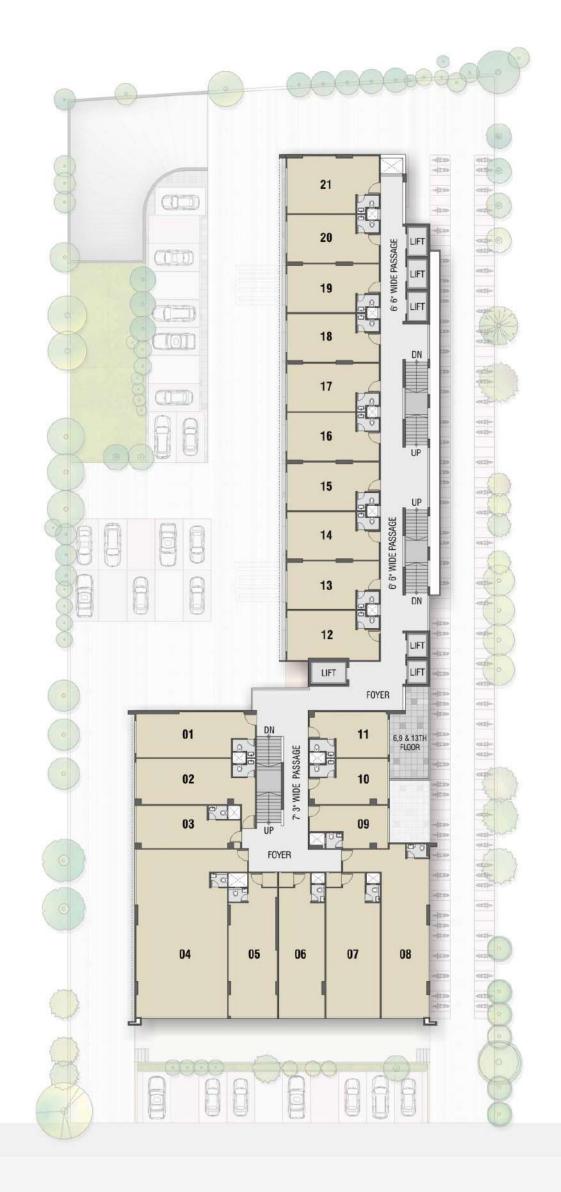

#### OFFICES

| NO.    | DIMENSION       |
|--------|-----------------|
| 01     | 35' 0" X 13' 3" |
| 02     | 35' 0" X 13' 3" |
| 03     | 30' 6" X 12' 6" |
| 04     | 26' 9" X 49' 3" |
| 05     | 14' 3" X 42' 3" |
| 06     | 14' 0" X 42' 3" |
| 07     | 15' 6" X 42' 3" |
| 08     | 14' 0" X 50' 9" |
| 09     | 22' 0" X 12' 6" |
| 10,11  | 22' 0" X 13' 3" |
| 12     | 27' 0" X 14' 6" |
| 13to20 | 27' 0" X 14' 3" |
| 21     | 27' 0" X 17' 0" |