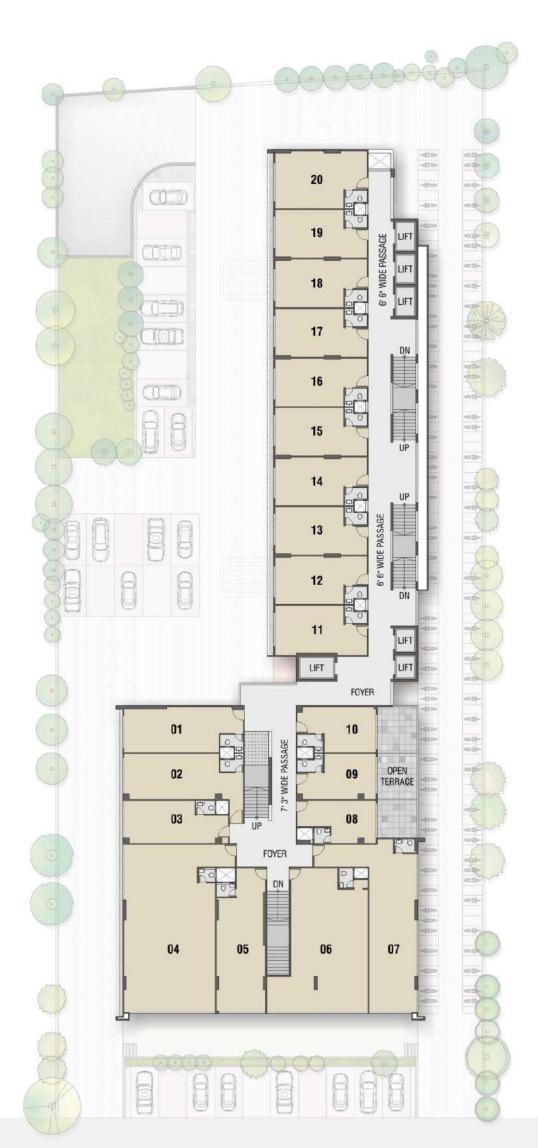

## OFFICES

| NO.    | DIMENSION       |
|--------|-----------------|
| 01     | 35' 0" X 13' 3" |
| 02     | 35' 0" X 13' 3" |
| 03     | 30' 6" X 12' 6" |
| 04     | 26' 9" X 49' 3" |
| 05     | 14' 3" X 42' 3" |
| 06     | 22' 6" X 42' 3" |
| 07     | 14' 0" X 50' 9" |
| 08     | 22' 0" X 12' 6" |
| 09,10  | 22' 0" X 13' 3" |
| 11     | 27' 0" X 14' 6" |
| 12to19 | 27' 0" X 14' 3" |
| 20     | 27' 0" X 17' 0" |

5TH TO 14TH FLOOR PLAN