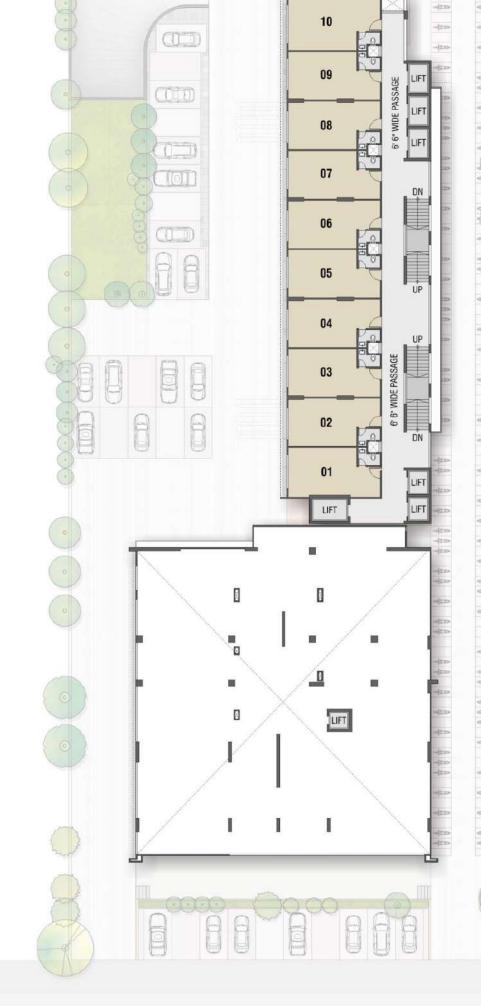

96' 0"                    |

## OFFICES

| NO.    | DIMENSION       |
|--------|-----------------|
| 01     | 27' 0" X 14' 6" |
| 02to09 | 27' 0" X 14' 3" |
| 10     | 27' 0" X 17' 0" |



SHOPS



OFFICES





36.00 MT. WIDE (T.P. ROAD)



2ND FLOOR PLAN

#### SHOWROOMS

| NO. | DIMENSION                         |
|-----|-----------------------------------|
| 01  | 41' 6" X 89'6"<br>10' 6" X 53' 6" |
| 02  | 3' 9" X 53' 6"                    |

# OFFICES

| NO.    | DIMENSION       |
|--------|-----------------|
| 01     | 27' 0" X 14' 6" |
| 02to09 | 27' 0" X 14' 3" |
| 10     | 27' 0" X 17' 0" |

SHOWROOMS



OFFICES







3RD FLOOR PLAN



| NO.    | DIMENSION       |
|--------|-----------------|
| 01     | 27' 0" X 14' 6" |
| 02to09 | 27' 0" X 14' 3" |
| 10     | 27' 0" X 17' 0" |





OFFICES





4TH FLOOR PLAN

## OFFICES

| NO.    | DIMENSION       |
|--------|-----------------|
| 01     | 35' 0" X 13' 3" |
| 02     | 35' 0" X 13' 3" |
| 03     | 30' 6" X 12' 6" |
| 04     | 26' 9" X 49' 3" |
| 05     | 14' 3" X 42' 3" |
| 06     | 22' 6" X 42' 3" |
| 07     | 14' 0" X 50' 9" |
| 08     | 22' 0" X 12' 6" |
| 09,10  | 22' 0" X 13' 3" |
| 11     | 27' 0" X 14' 6" |
| 12to19 | 27' 0" X 14' 3" |
| 20     | 27' 0" X 17' 0" |









5TH TO 14TH FLOOR PLAN

#### OFFICES

| NO.    | DIMENSION       |
|--------|-----------------|
| 01     | 35' 0" X 13' 3" |
| 02     | 35' 0" X 13' 3" |
| 03     | 30' 6" X 12' 6" |
| 04     | 26' 9" X 49' 3" |
| 05     | 14' 3" X 42' 3" |
| 06     | 14' 0" X 42' 3" |
| 07     | 15' 6" X 42' 3" |
| 08     | 14' 0" X 50' 9" |
| 09     | 2