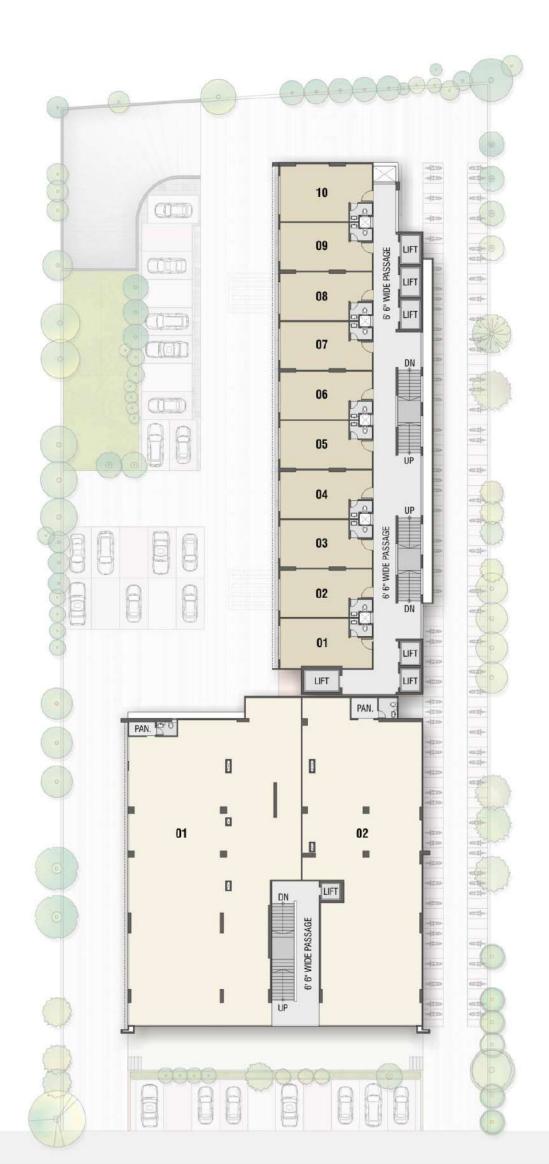

## OFFICES

| NO.    | DIMENSION       |
|--------|-----------------|
| 01     | 27' 0" X 14' 6" |
| 02to09 | 27' 0" X 14' 3" |
| 10     | 27' 0" X 17' 0" |

SHOPS

OFFICES

36.00 MT. WIDE (T.P. ROAD)

2ND FLOOR PLAN