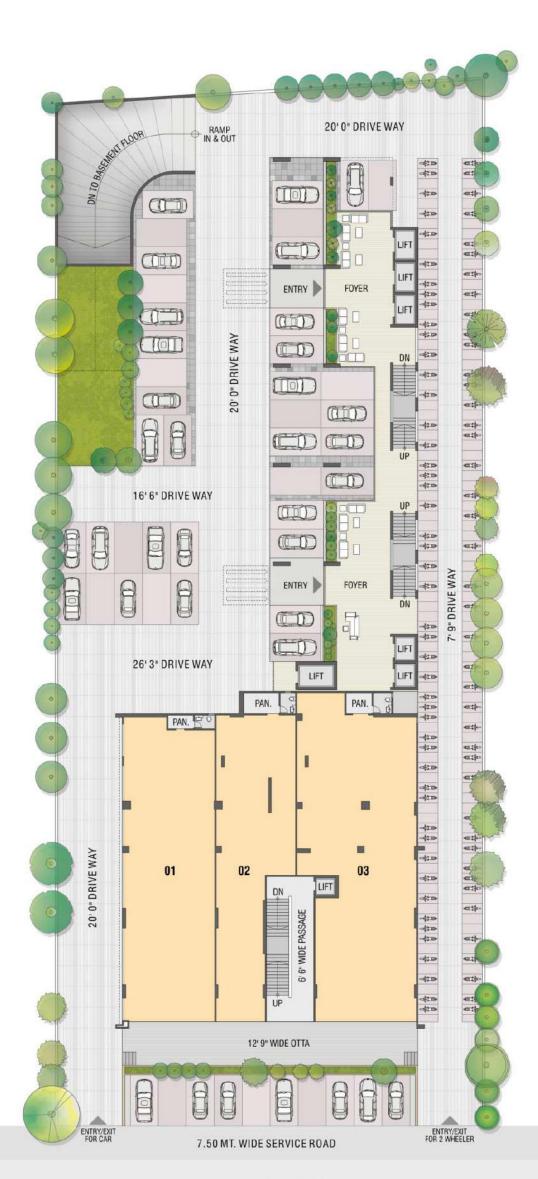

SHOWROOM | RETAIL SHOP

HIGH FOOTFALLS FOR **HIGHER SALES** 

**GROUND** FLOOR PLAN

#### SHOPS

| NO. | DIMENSION       |
|-----|-----------------|
| 01  | 26' 9" X 90' 0" |
| 02  | 14' 3" X 90' 0" |
|     | 10. 9. X 23. 9. |
| 03  | 29' 9" X 96' 6" |
|     | 3' 9" X 53' 6"  |

SHOPS

1ST FLOOR PLAN