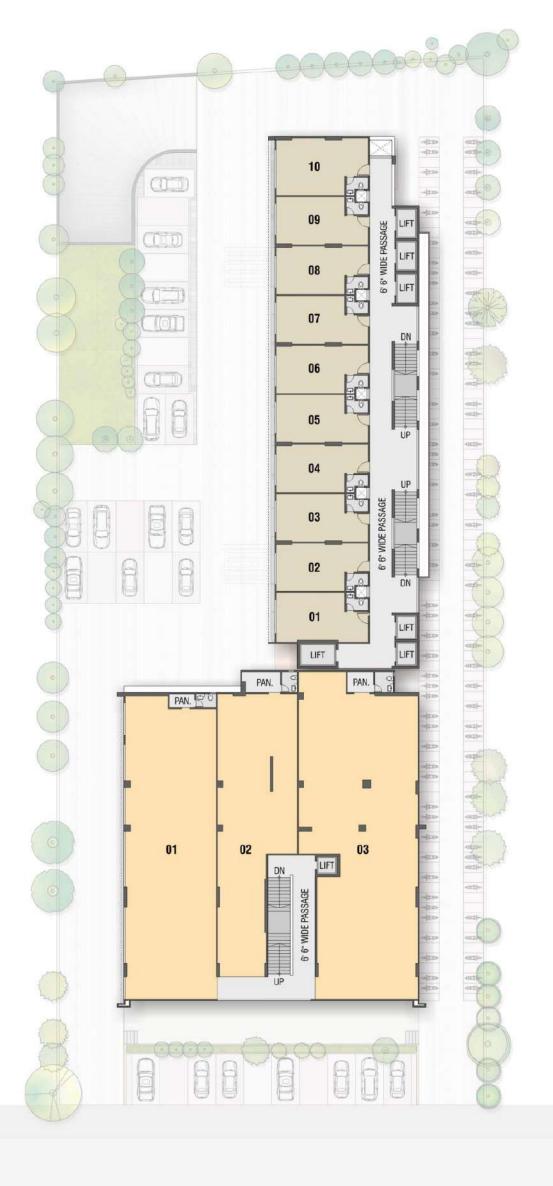

## OFFICES

| NO.    | DIMENSION       |
|--------|-----------------|
| 01     | 27' 0" X 14' 6" |
| 02to09 | 27' 0" X 14' 3" |
| 10     | 27' 0" X 17' 0" |

SHOPS

OFFICES

36.00 MT. WIDE (T.P. ROAD)

2ND FLOOR PLAN

# OFFICES

| NO.    | DIMENSION       |
|--------|-----------------|
| 01     | 27' 0" X 14' 6" |
| 02to09 | 27' 0" X 14' 3" |
| 10     | 27' 0" X 17' 0" |

SHOWROOMS

OFFICES

3RD FLOOR PLAN

| NO.    | DIMENSION       |
|--------|-----------------|
| 01     | 27' 0" X 14' 6" |
| 02to09 | 27' 0" X 14' 3" |
| 10     | 27' 0" X 17' 0" |