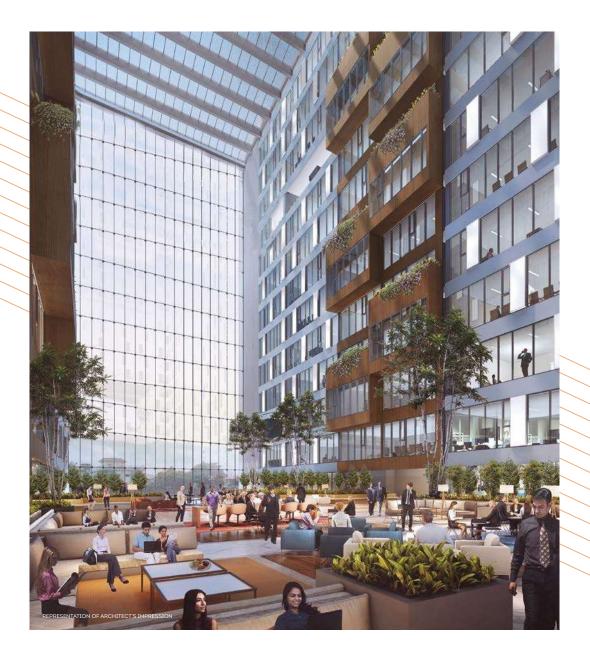

## ACTIVATRIUM

The ACTIVATRIUM is obviously a concocted word but explains clearly the purpose of this dedicated **16000 sq/ft** space while describing it aptly. It is an Atrium with glass held by a high **65 meter tall glass facade** allowing natural light and is designed as a punched in void within the contemporary structure making it an identifiable element it deserves to be.

#### ACTIVATRIUM

This atrium is fully air-conditioned and is envisaged to be active and comfortable. As an extension of the modern workspace, this ACTIVATRIUM is designed to maximize natural light for both human interaction and large natural plant-life to thrive.

An individual extended working zone, a group break-out zone, or casual professional meeting and exchange of ideas or just a warm welcome to visitors, STRATUM'S ACTIVATRIUM promises to be that extension to your work personality. It goes beyond it being a path-breaking architectural insertion as another first for any developer-based commercial space.

The ACTIVATRIUM, we believe shall be an 'identifiable' feature for STRATUM and therefore a point of connection and pride for all owners and users. The future workspace is here and the 'buzzing' activity shall transform it into an 'energetic-belly' of Ahmedabad's new Landmark.