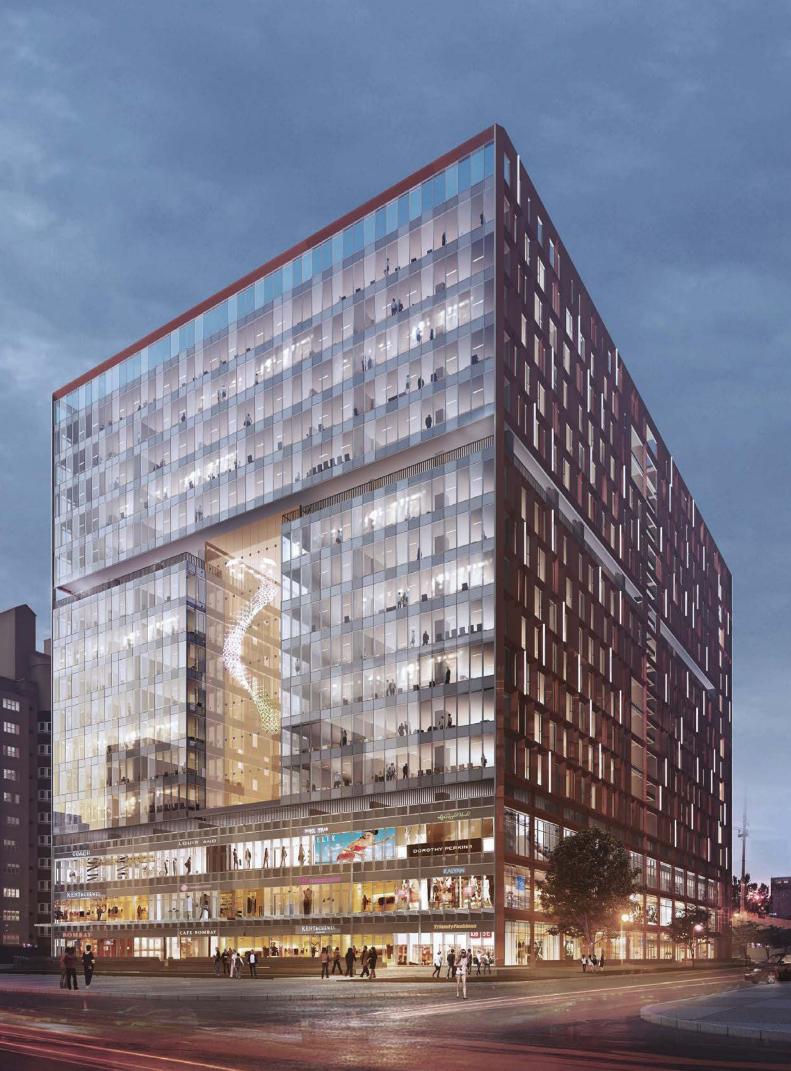

STRATUM starts its levels deep within the ground by going 5 levels below ground level to provide adequate parking. With **5 basements** and **3 levels of retail spaces**, STRATUM rises up subsequently to provide **new-age office spaces** as it builds itself upwards around an 'activatrium' -a boon for future work culture. Stratum is IGBC pre-certified for Platinum Rating making it future ready with environment and energy concerns at its core. As another first, a **65 meter tall glass facade** not only defines the facade but also creates an identifiable new-age glazing system. Besides, an entire service floor is dedicated to house and maintain the working systems for the building.

A design with an international facade system allows for a combined retail experience with covered **air-conditioned passages** on all 3 levels.

And as it is said for retail, the location really matters. Both through captive audiences as well as by the virtue of easy access, STRATUM shall be the come-to destination for shoppers while complimenting office spaces above.

## ACTIVATRIUM

The ACTIVATRIUM is obviously a concocted word but explains clearly the purpose of this dedicated **16000 sq/ft** space while describing it aptly. It is an Atrium with glass held by a high **65 meter tall glass facade** allowing natural light and is designed as a punched in void within the contemporary structure making it an identifiable element it deserves to be.

The facade is designed by FCD, Malaysia, special facade consultants on board.