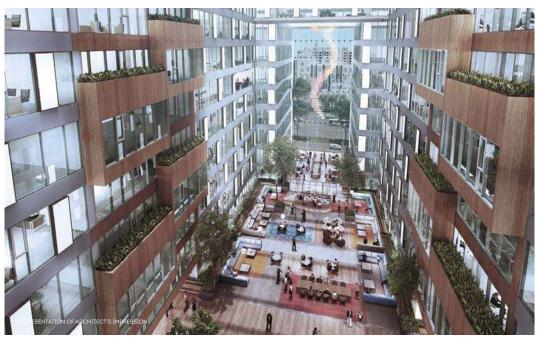

STRATUM is designed keeping this future in mind, with a grid structure which allows spatial flexibility of space acquisition for various needs and better common services for all to use. Complete floors can be acquired en-suite with special needs addressed on a one-to-one discussion prior finalization. The real winner of course is the central atrium that allows for 'vibrant'  $\delta$  'flexible' break-out-cum-work zones spread over 16000 sq/ft.

## ACTIVATRIUM

The ACTIVATRIUM is obviously a concocted word but explains clearly the purpose of this dedicated **16000 sq/ft** space while describing it aptly. It is an Atrium with glass held by a high **65 meter tall glass facade** allowing natural light and is designed as a punched in void within the contemporary structure making it an identifiable element it deserves to be.

#### ACTIVATRIUM

This atrium is fully air-conditioned and is envisaged to be active and comfortable. As an extension of the modern workspace, this ACTIVATRIUM is designed to maximize natural light for both human interaction and large natural plant-life to thrive.

An individual extended working zone, a group break-out zone, or casual professional meeting and exchange of ideas or just a warm welcome to visitors, STRATUM'S ACTIVATRIUM promises to be that extension to your work personality. It goes beyond it being a path-breaking architectural insertion as another first for any developer-based commercial space.

The ACTIVATRIUM, we believe shall be an 'identifiable' feature for STRATUM and therefore a point of connection and pride for all owners and users. The future workspace is here and the 'buzzing' activity shall transform it into an 'energetic-belly' of Ahmedabad's new Landmark.