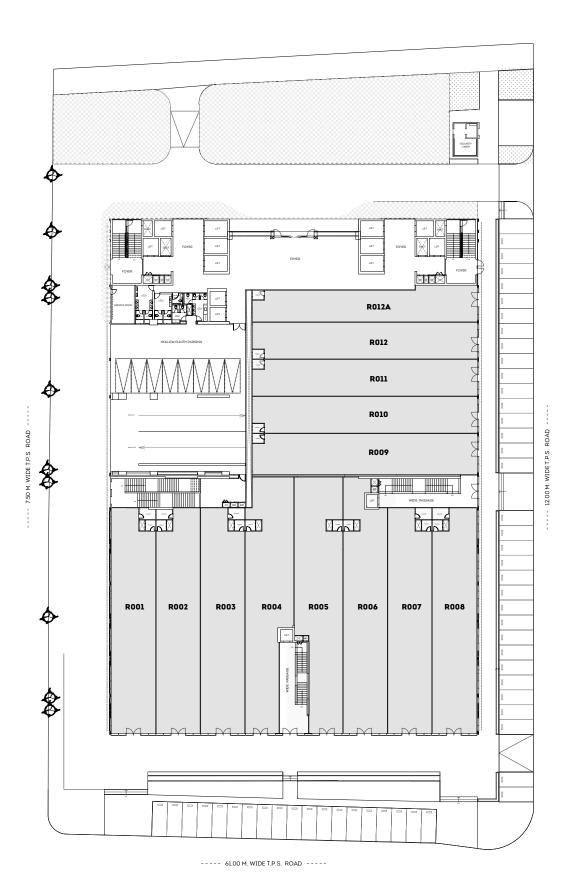

RERA NO. PR/GJ/AHMEDABAD/AHMEDABAD CITY/AUDA/CAA02224/020418 | gujrera.gujarat.gov.in

**GROUND FLOOR** 

### STRATUM @VENUS GROUNDS

## FIVE LEVELS OF BASEMENT PARKING

Parking woes are a reality. With the number of vehicles growing at the rate of 20% per year, about 30% of Ahmedabad's traffic is constantly searching for parking. Five levels of basement parking is a solution to address the issue and ease the pain while saving time.

#### STRATUM IS DESIGNED WITH 5 BASEMENTS

With a growing population and affluence and affordability, the owned vehicle numbers are growing too. And the best way to address this is by providing 5 basements for parking.