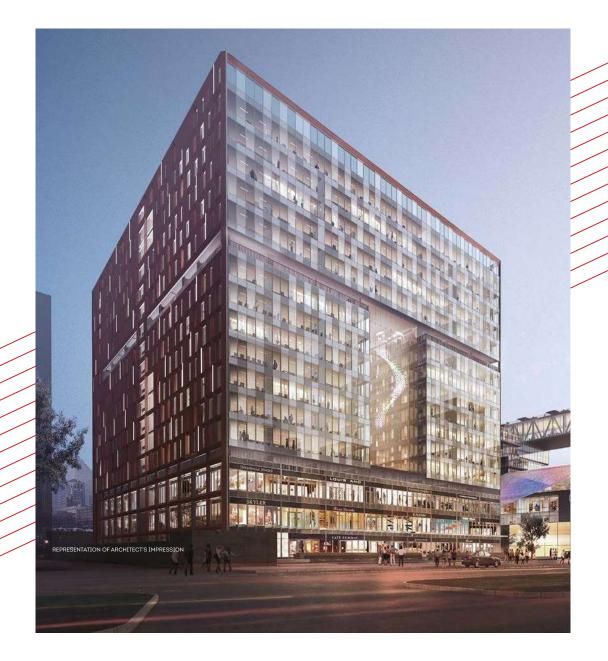

# LARGE AND STRATEGICALLY LOCATED

Venus Grounds is the larger entity which also is the bigger vision as a 'master plan'. Stratum is the first phase development with complete focus on a 'newage' commercial building. The second phase is envisaged to house complementary multi-functions making Venus Grounds a true MIXED-USE location.

STRATUM is built on a keen business sense, on 'design enhances lives' philosophy, while relying on internationally placed and acclaimed team of consultants. A formidable first for any developer project in Gujarat. STRATUM brings in new-age ideas that come in through tried and tested methods of usage of future commercial spaces through a combined vision of the promoters, their exposure and the faith in the experience of the consultants on board.

STRATUM starts its levels deep within the ground by going 5 levels below ground level to provide adequate parking. With **5 basements** and **3 levels of retail spaces**, STRATUM rises up subsequently to provide **new-age office spaces** as it builds itself upwards around an 'activatrium' -a boon for future work culture. Stratum is IGBC pre-certified for Platinum Rating making it future ready with environment and energy concerns at its core. As another first, a **65 meter tall glass facade** not only defines the facade but also creates an identifiable new-age glazing system. Besides, an entire service floor is dedicated to house and maintain the working systems for the building.