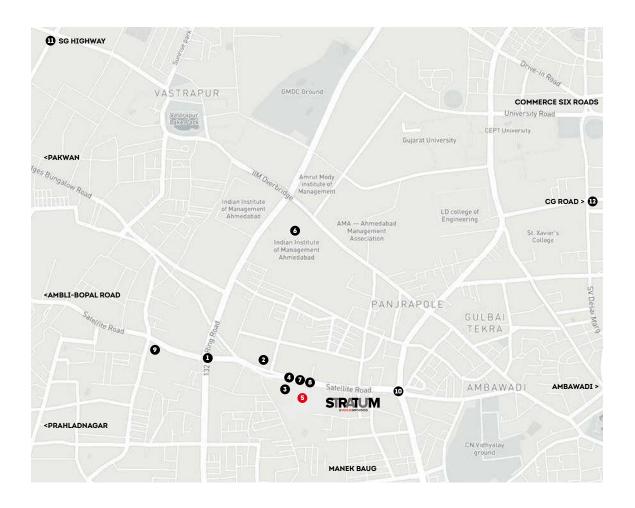

# NAVIGATION

#### LEGEND

- 1. Shivaranjani Crossroads (Junction)
- 2. Vodafone Store (Retail)
- 3. Anandnagar Police Station (Public Amenity)
- 4. Statue of Jhansi ki Rani (Landmark)

#### 5. Venus Grounds

11. SG Road (Road)

- 6. IIM Ahmedabad (Institution)
- 7. BRTS Bus Stop (Transportation)
- 8. GSRTC Bus Stop (Transporation)
- 9. Venus Group HQ
- 10. Nehrunagar Circle (Junction)
- 12. CG Road (Road)

Scan the QR Code for Google Maps navigation.